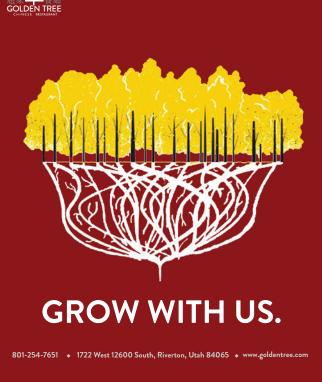

#### THE LOGO

The old logo featured red wordmark with golden outlines. It also features Chinese calligraphy that stands for "Golden Tree".

The new logo for Golden Tree is a combination of a wordmark, horizontal lines that resemble a tree graphic, and Chinese calligraphy that stand for "Chiu Family Restaurant".

This logo favors a more symmetrical design and presents a modern look.

### **NEW LOGO**