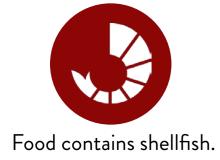

# Iconography - allergy/dietary restrictions alert icons

Food contains Soy Sauce.

Food contains nuts.

Food contains egg.

Food contains monosodium glutamate.

Food contains gluten.