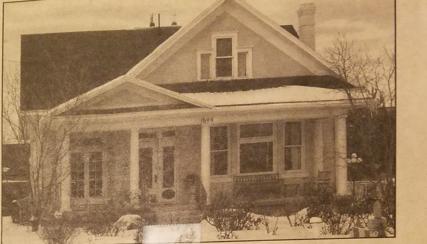

#### 1101011-

By Tauni Everett Despite the efforts of dozens of committed Riverton residents, the Crane House (at 1640 West 13200 South) will start 2010 with a new owner. The home, along with .15 acre of city land, was sold to local developer Nancy Long, owner of historic Gardner Village, for \$63,000.

"Action was necessary if the council wanted to preserve the Crane Home and not risk having it torn down," Ryan Carter, Riverton city attorney said. "As long as the house sits on two separate parcels of property, its future is in jeopardy and the city could find itself the subject of costly litigation."

When the home was originally moved to the site, owner Joseph Beesley donated some of the land it sits on to the city but retained ownership of the rest of the property. Beesley has since passed away and to the current land owner. his heirs have sold the property in question and adjacent land to Long.