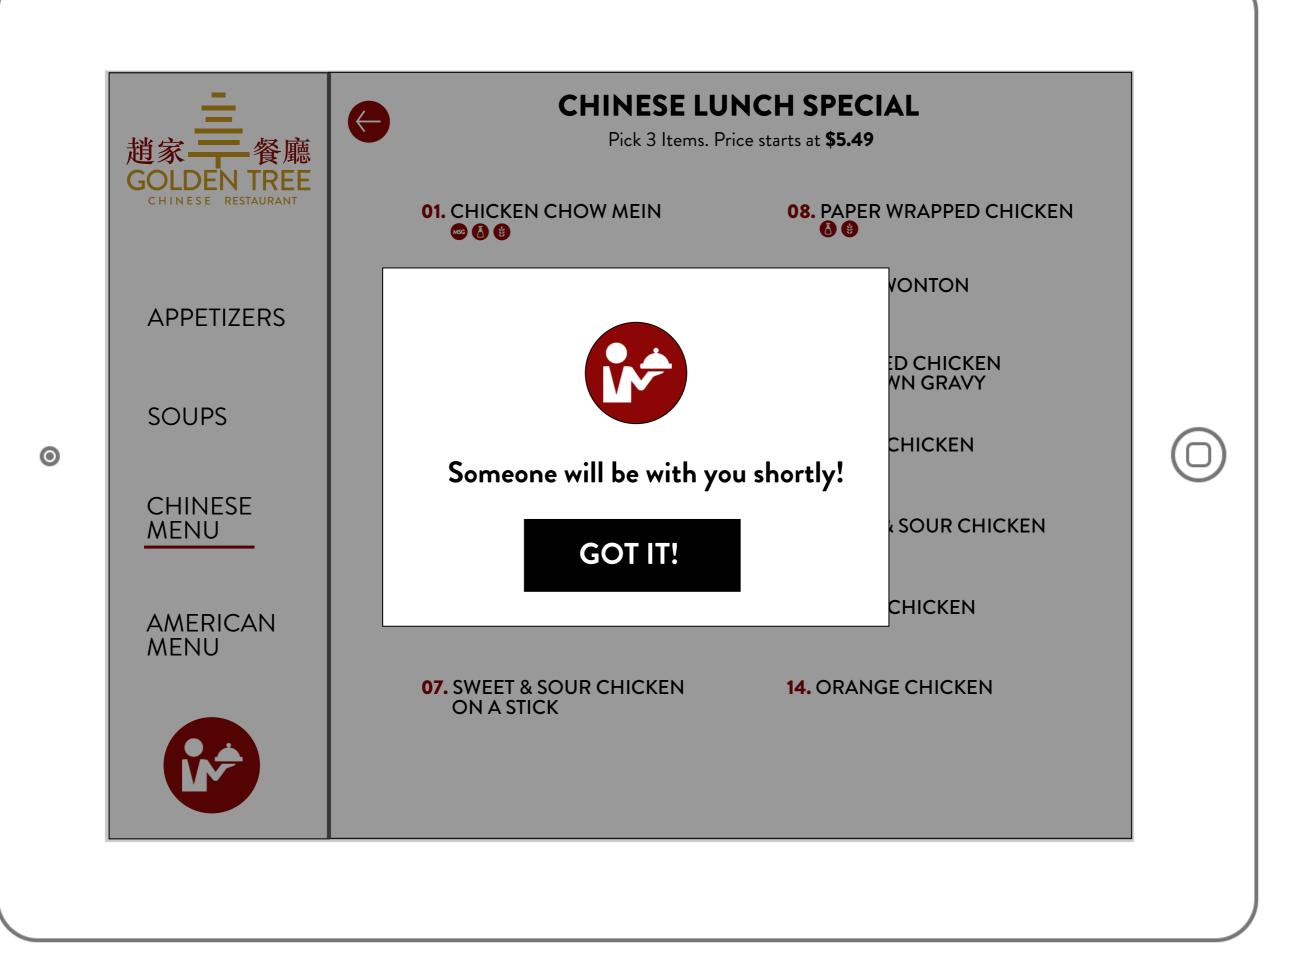

inside. 1                                                                                                                            | \$5.85                                                                                                                                                                                                                         |
|                                                                                                                                                                                                            | Aarinated Chicken—wrapped in foil and deep-fried. (3) (3)<br>OT STICKERS (6x)<br>Filled Pork Pot Stickers. (5)<br>COLDEN SCONES (10x)<br>customer favorite. Deep-Fried dough—sprinkled with sugar.<br>REAM CHEESE WONTONS (8x) |

0







### Restaurant Website





# CHIU's CHINESE TODAY.

RESERVE A SPOT NOW

×

HOME ABOUT MENU RESERVE CONTACT



### **ABOUT GOLDEN TREE**

In the 1980's, Hung Tak Chiu came over to the United States from Hong Kong. He and his family didn't have enough money for their own restaurant, so he and his children worked in other restaurants in the meantime—gaining experience in the restaurant business. After saving their pennies, they were able to afford a place of their own, a small building in Riverton, Utah. After a couple years of booming business, the family gained a big, local following and were able to move their restaurant to a larger and more accessible place. We have served delicious food to our guests for the last 30 years and will continue serving our loyal customers. Stop by and join