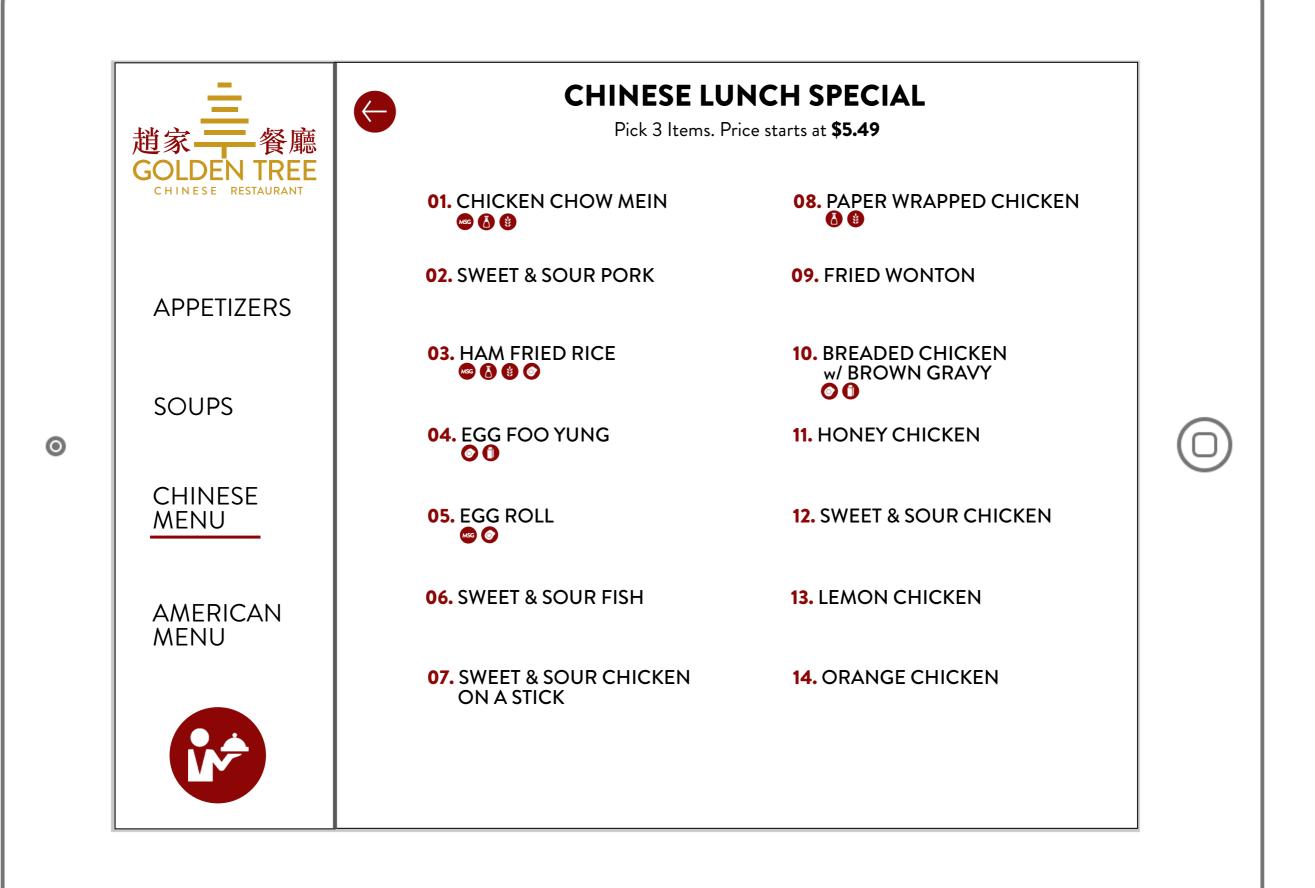

### Interactive iPad Menu

# Iconography - menu navigation

**Back Button** 

Used when a particular menu category has more pages.