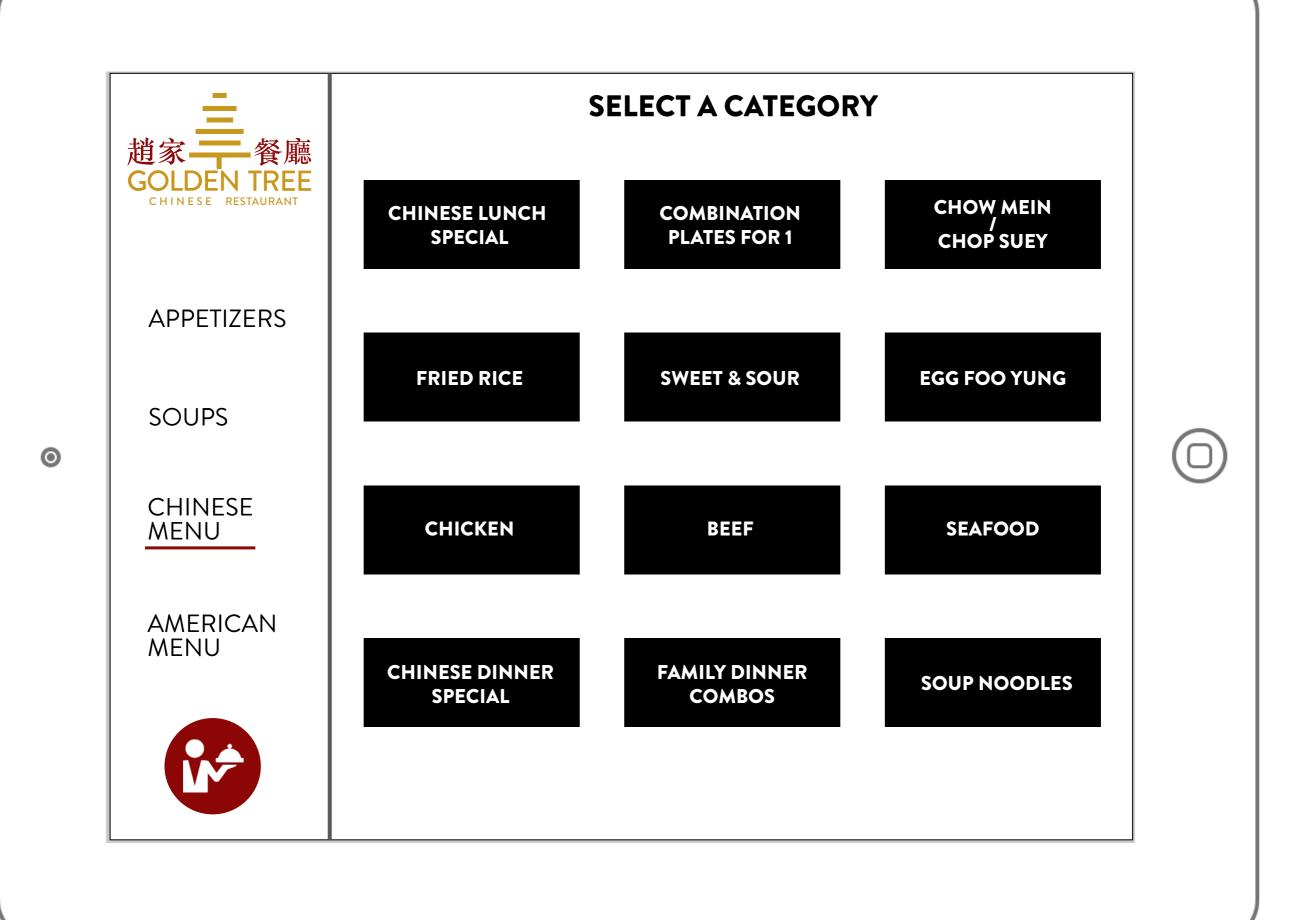

### Interactive iPad Menu

# Iconography - menu navigation

**Back Button** 

Used when a particular menu category has more pages.