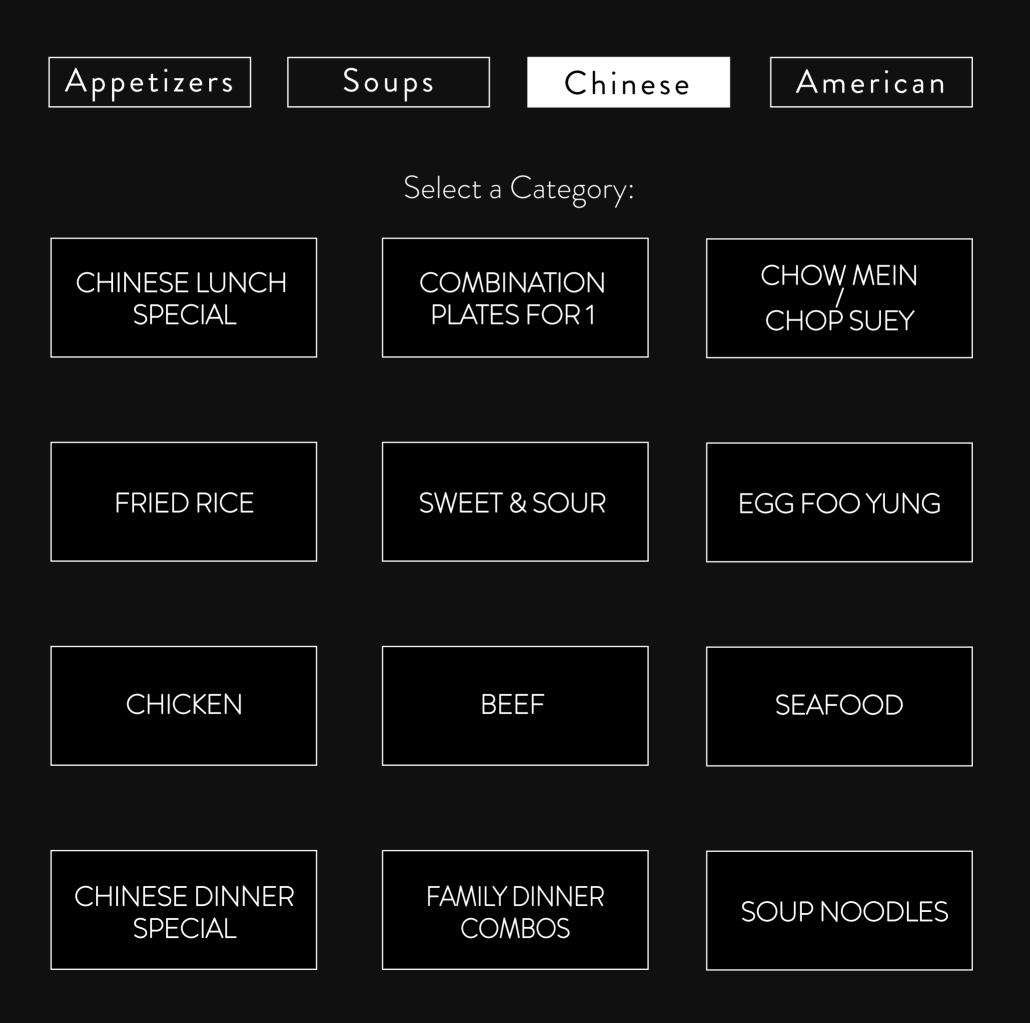

# MENU

| Appetizers                                               | Soups                      | Chinese         | American |
|----------------------------------------------------------|----------------------------|-----------------|----------|
| <b>EGG ROLL (1)</b><br>Ham, Cabbage, Pork, and Carr      | ots wrapped in a shell and | deep-fried. 🚾 🧿 | \$1.75   |
| CHAR SHU<br>Sliced, barbeque pork. 🚺 😫                   |                            |                 | \$6.25   |
| <b>FRIED WONTON</b><br>Fried Wonton skins—served w       | ith Sweet & Sour sauce.    |                 | \$3.95   |
| <b>FRIED SHRIMP (3x)</b><br>3 Breaded, Deep-Fried Shrim  |                            | uce. 😍          | \$5.15   |
| <b>FRIED SHRIMP (5x)</b><br>5 Breaded, Deep-Fried Shrim  |                            | uce. 🕓          | \$8.15   |
| <b>PAPER WRAPPED C</b><br>Marinated Chicken—wrapped      |                            |                 | \$6.25   |
| <b>POT STICKERS (6x)</b><br>Grilled Pork Pot Stickers. 📀 |                            |                 | \$6.25   |
| <b>GOLDEN SCONES</b><br>A customer favorite. Deep-Fr     |                            | sugar.          | \$5.25   |
| <b>CREAM CHEESE W</b><br>Lightly fried wonton skins with |                            |                 | \$5.85   |