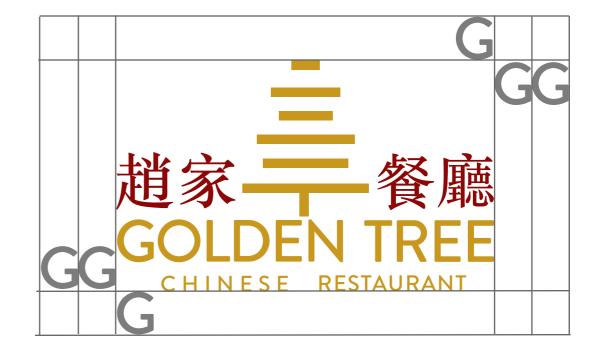

#### THE EXCLUSIONARY ZONE

The Exclusionary Zone ensures the legibility and integrity of the logo by isolating it from infringing elements like other text and supporting graphics.