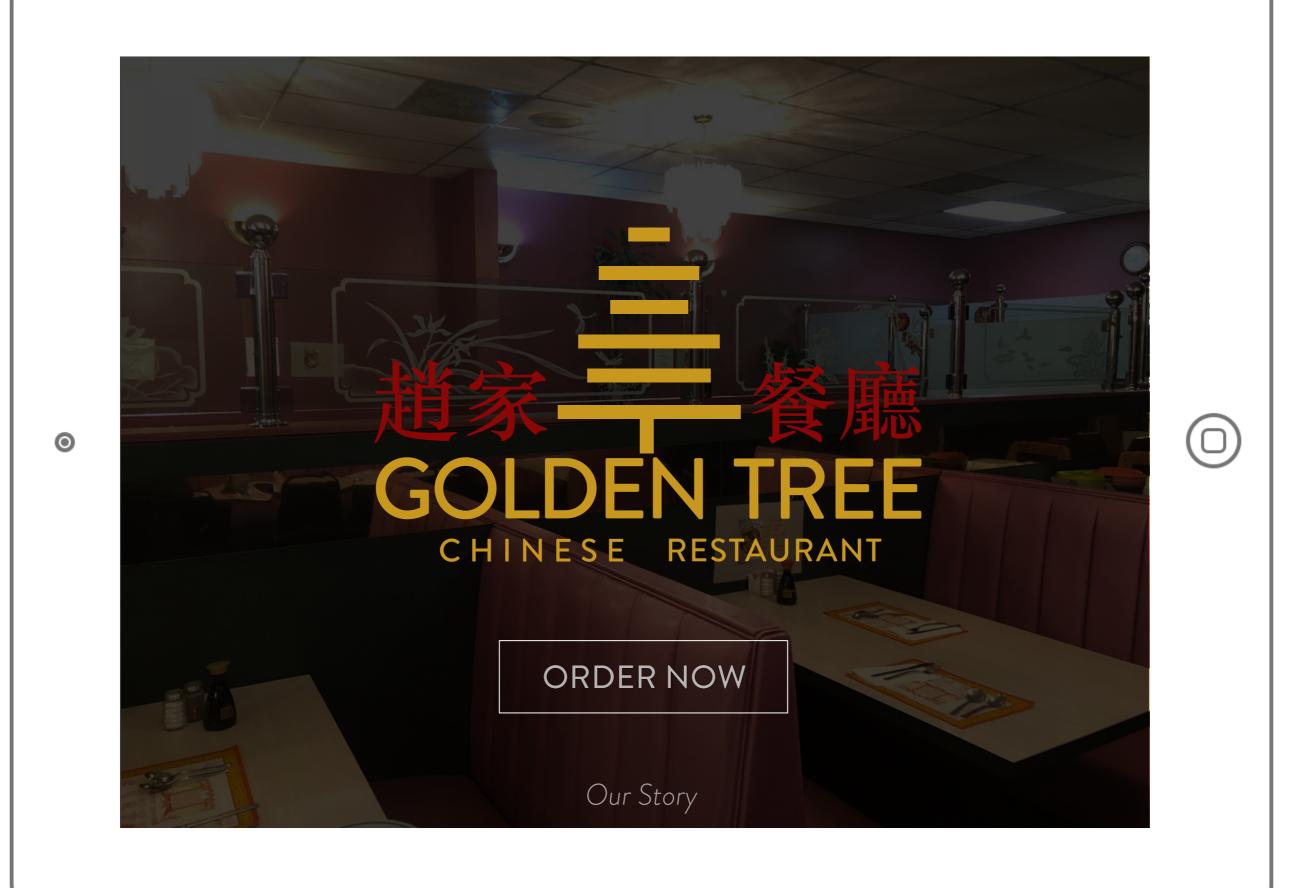

### Restaurant Website

# CHIU's CHINESE TODAY.

RESERVE A SPOT NOW

×

HOME ABOUT MENU RESERVE CONTACT