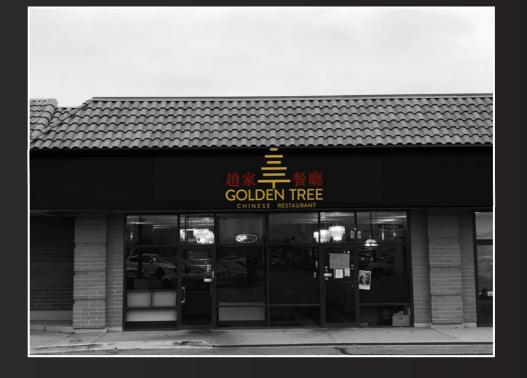

ood contains monosodium glutamate.





Food contains gluten.



### Interactive iPad Menu









#### About Golden Tree

In the 1980's, Hung Tak Chiu came over to the United States from Hong Kong. He and his family didn't have enough money for their own restaurant, so he and his children worked in other restaurants in the meantime—gaining experience in the restaurant business. After saving their pennies, they were able to afford a place of their own, a small building in Riverton, Utah. After a couple years of booming business, the family gained a big, local following and were able to move their restaurant to a larger and more accessible place. We have served delicious food to our guests for the last 30 years and will continue serving our loyal customers. Stop by and join our family!





Ο

#### 1101011-

By Tauni Everett Despite the efforts of dozens of committed Riverton residents, the Crane House (at 1640 West 13200 South) will start 2010 with a new owner. The home, along with .15 acre of city land, was sold to local developer Nancy Long, owner of historic Gardner Village, for \$63,000.

"Action was necessary if the council wanted to preserve the Crane Home and not risk having it torn down," Ryan Carter, Riverton city attorney said. "As long as the house sits on two separate parcels of property, its future is in jeopardy and the city could find itself the subject of costly litigation."

When the home was originally moved to the site, owner Joseph Beesley donated some of the land it sits on to the city but retained ownership of the rest of the property. Beesley has sin