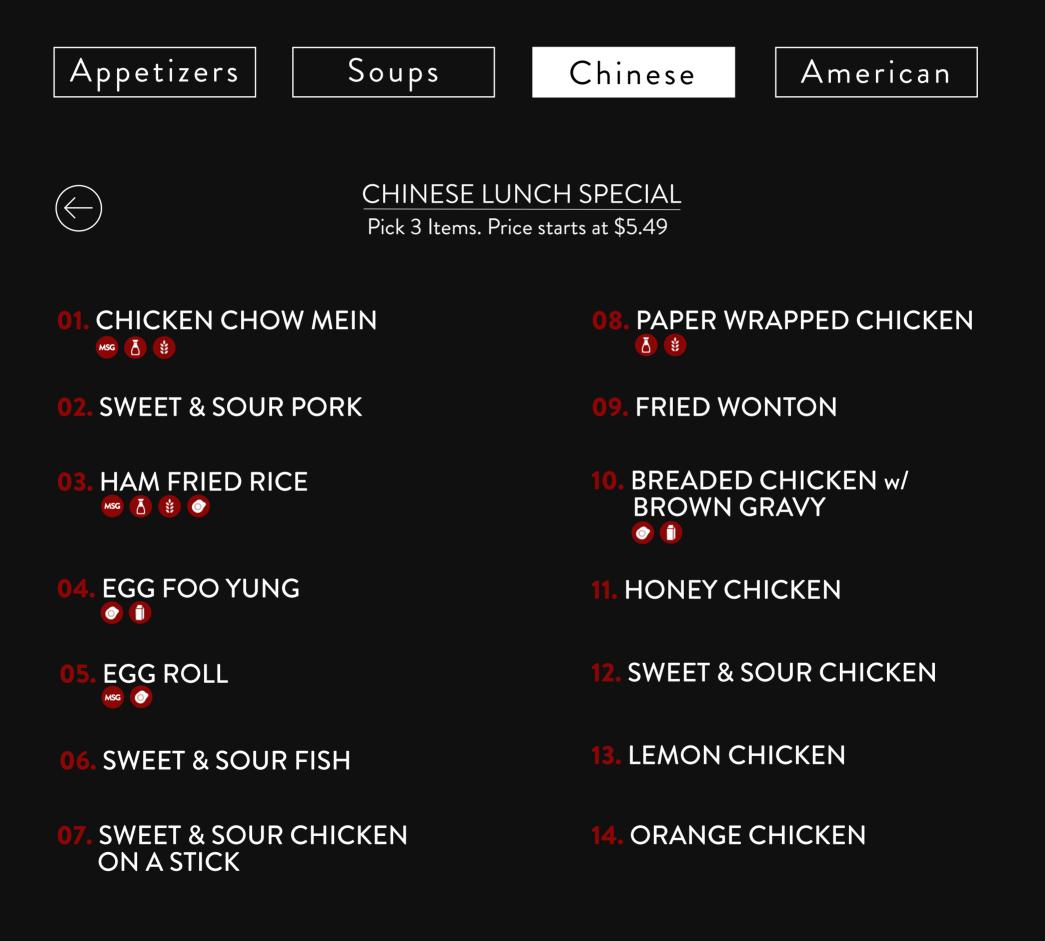

# Iconography - menu navigation

**Back Button** 

Used when a particular menu category has more pages.

# Iconography - allergy/dietary restrictions alert icons

Food contains Soy Sauce.

Food contains nuts.

Food contains egg.

Food contains monosodium glutamate.

Food contains gluten.

# MENU

| Appetizers                                               | Soups                      | Chinese         | American |
|----------------------------------------------------------|----------------------------|-----------------|----------|
| <b>EGG ROLL (1)</b><br>Ham, Cabbage, Pork, and Carr      | ots wrapped in a shell and | deep-fried. 🚾 🧿 | \$1.75   |
| CHAR SHU<br>Sliced, barbeque pork. 🚺 😫                   |                            |                 | \$6.25   |
| <b>FRIED WONTON</b><br>Fried Wonton skins—served w       | ith Sweet & Sour sauce.    |                 | \$3.95   |
| <b>FRIED SHRIMP (3x)</b><br>3 Breaded, Deep-Fried Shrim  |                            | uce. 😍          | \$5.15   |
| <b>FRIED SHRIMP (5x)</b><br>5 Breaded, Deep-Fried Shrim  |                            | uce. 🕓          | \$8.15   |
| <b>PAPER WRAPPED C</b><br>Marinated Chicken—wrapped      |                            |                 | \$6.25   |
| <b>POT STICKERS (6x)</b><br>Grilled Pork Pot Stickers. 📀 |                            |                 | \$6.25   |
| <b>GOLDEN SCONES</b><br>A customer favorite. Deep-Fr     |                            | sugar.          | \$5.25   |
| <b>CREAM CHEESE W</b><br>Lightly fried wonton skins with |                            |                 | \$5.85   |