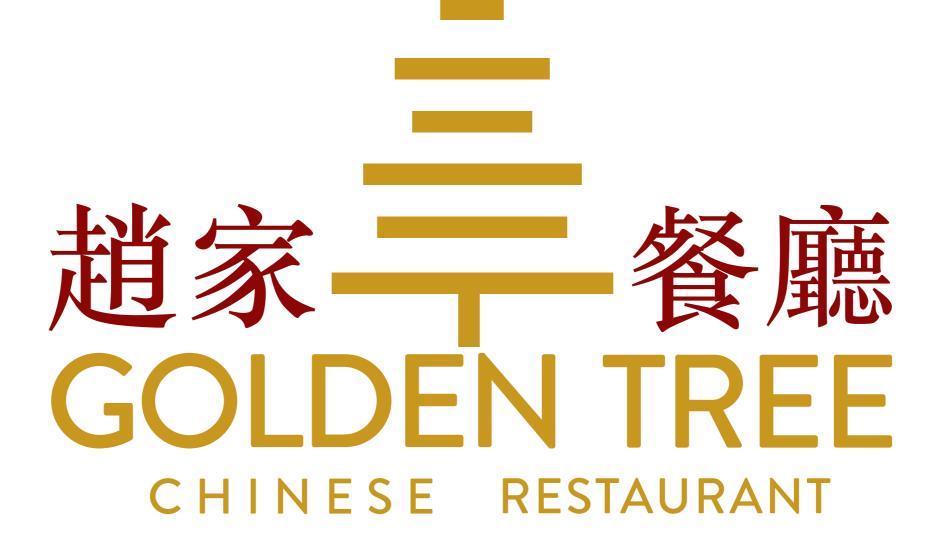

#### THE LOGO

The old logo featured red wordmark with golden outlines. It also features Chinese calligraphy that stands for "Golden Tree".

The new logo for Golden Tree is a combination of a wordmark, horizontal lines that resemble a tree graphic, and Chinese calligraphy that stand for "Chiu Family Restaurant".

This logo favors a more symmetrical design and presents a modern look.

### **NEW LOGO**