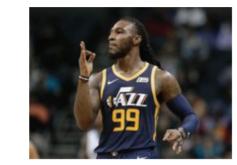

Lawmakers will decide Monday whether to replace Prop 2 with a different medical cannabis measure

Former President George H.W. Bush dies at age 94

By Michael Graczyk | The Associated Press • 1h ago

Jazz start fast, Kyle Korver sizzles in his return and Utah earns an impressive 119-111 road win over Charlotte