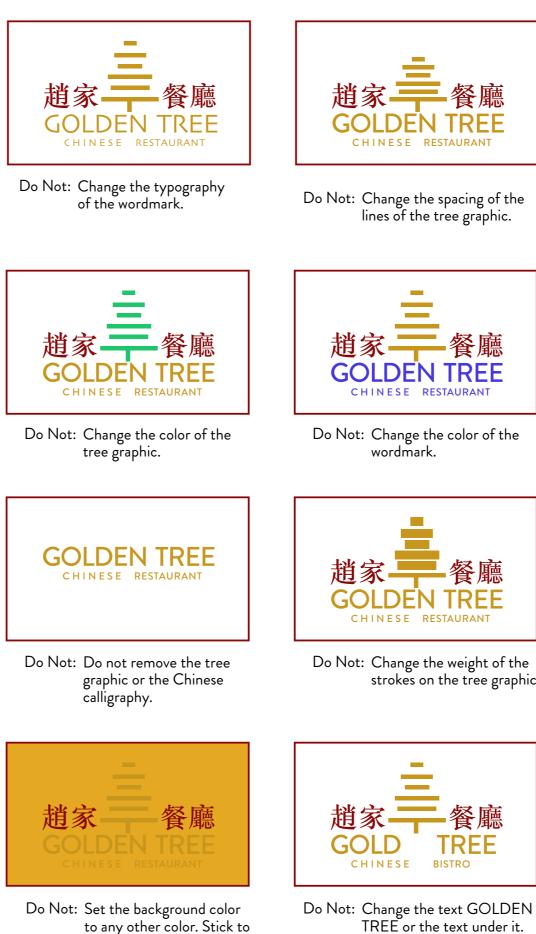

#### **FORBIDDEN USAGES**

These are a few examples of what not to do with the Golden Tree logo.

shades of white & black

Do Not: Add a photograph as a background to the logo.

Do Not: Replace the tree graphic.

RESTAURAN

Do Not: Change the color of the

Chinese calligraphy

Do Not: Change the weight of the strokes on the tree graphic.

捎家

CHINESE

Do Not: Rotate, skew, or warp the logomark.