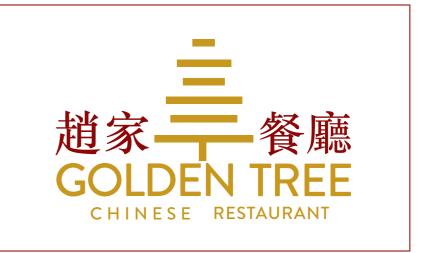

#### THE LOGO

The old logo featured red wordmark with golden outlines. It also features Chinese calligraphy that stands for "Golden Tree".

The new logo for Golden Tree is a combination of a wordmark, horizontal lines that resemble a tree graphic, and Chinese calligraphy that stand for "Chiu Family Restaurant".

This logo favors a more symmetrical design and presents a modern look.

### **NEW LOGO**