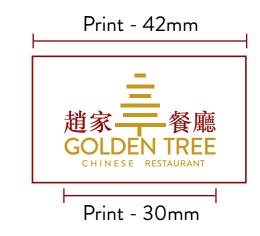

#### MINIMUM LOGO SIZE

Digital:

To maintain logo integrity and legibility, the logo for Golden Tree should not be smaller than 205 pixels.

Print:

To maintain logo integrity and legibility, the logo for Golden Tree should not be smaller than 42 millimeters.