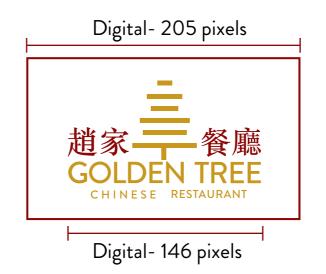

#### MINIMUM LOGO SIZE

Digital:

To maintain logo integrity and legibility, the logo for Golden Tree should not be smaller than 205 pixels.

Print:

To maintain logo integrity and legibility, the logo for Golden Tree should not be smaller than 42 millimeters.